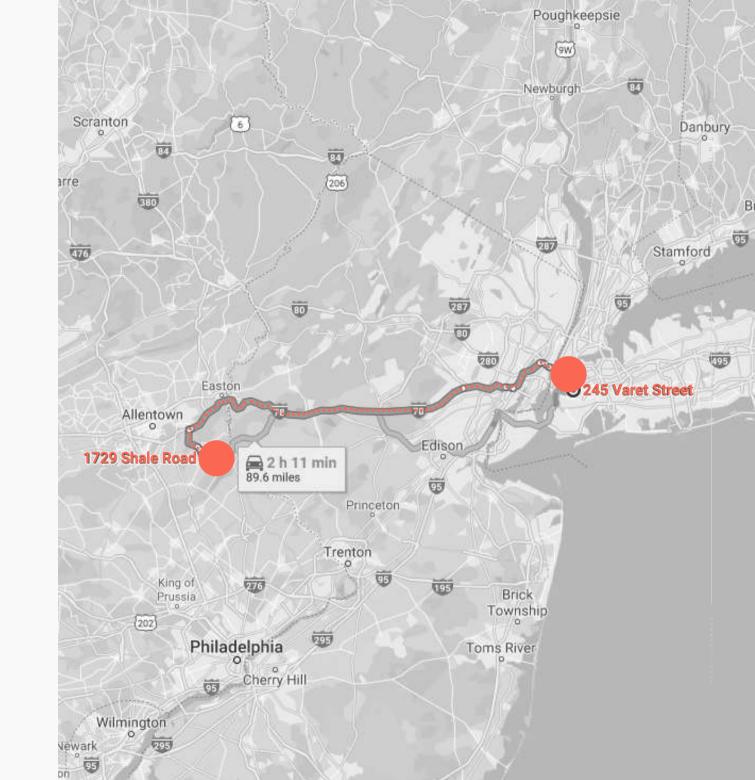

# TRANSPORTATION AND LOCAL SHOPPING

HOUSE INCLUDES ACCESS TO SHARED VEHICLES

#### TRANSPORTATION

- $\cdot$  50-75 minutes to NYC by car
- $\cdot$  15 minutes to train station, 1.5 2 hours into NYC