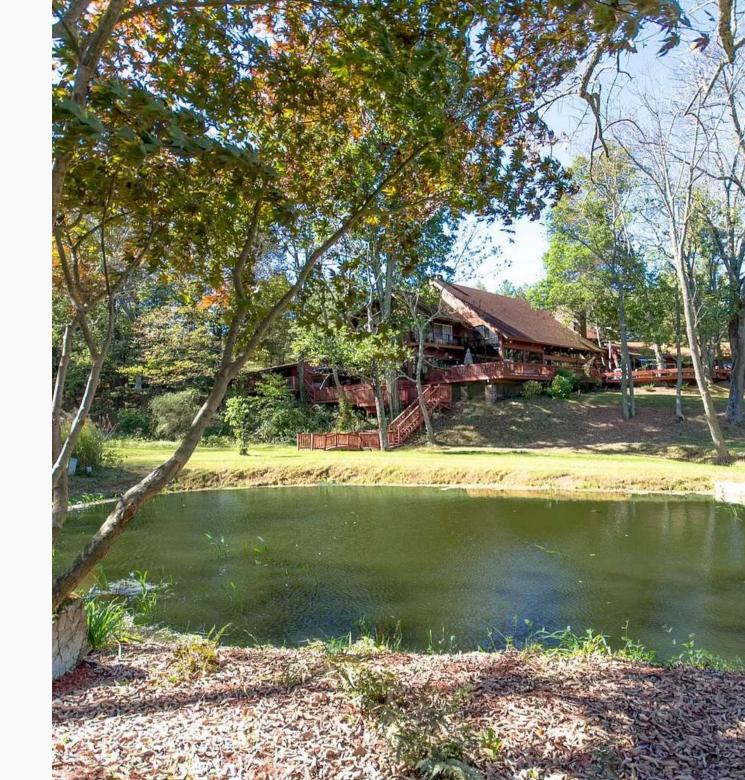

# INTRODUCING THE LIGHTNING ESTATES

WELCOME TO THE HISTORIC QUAKERTOWN MANSION, A PRIVATE THIRTY ACRE ESTATE HIDDEN IN THE PENNSYLVANIA WOODS JUST TWO HOURS FROM NEW YORK CITY.

- FIFTEEN LARGE BEDROOMS
- NINE BATHROOMS
- INDOOR POOL, HOT TUB AND SAUNA
- CO WORKING SPACE
- HUGE OUTDOOR DECK
- EXTENSIVE PRIVATE GROUNDS
- PRIVATE LAKE
- PRIVATE GARDENS

#### OUR COMMUNITIES ARE ABOUT ENRICHING YOUR LIFE WITH MORE

THIS NEWLY RENOVATED FIFTEEN BEDROOM MANSION OFFERS SERENE VIEWS ACROSS A PRIVATE LAKE, SPA-LIKE AMENITIES, AND THIRTY ACRES OF LAND TO EXPLORE. YOU WILL ENJOY PRIVATE POOLS, HOT TUBS AND SAUNAS, MULTIPLE FIREPLACES, AND EXCEPTIONAL PRIVACY SURROUNDED BY LANDSCAPED GROUNDS. 13,000 SQ FT ESTATE SITUATED ON THIRTY LANDSCAPED ACRES