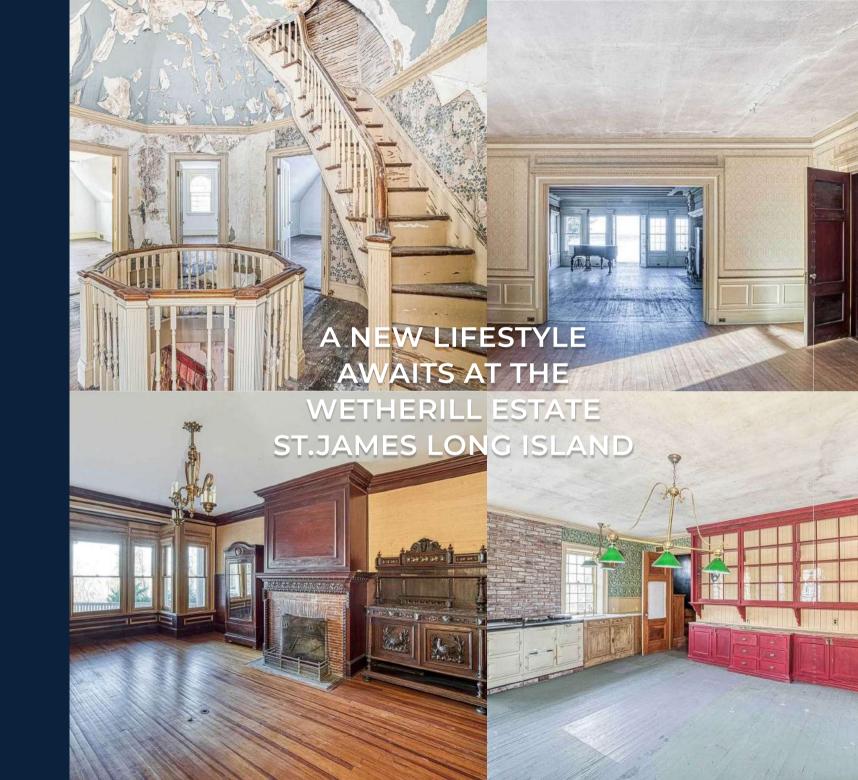

### INTRODUCING THE WETHERILL ESTATE

WELCOME TO THE HISTORIC WETHERILL ESTATE. CONSTRUCTED IN 1895 BY RENOWNED ARCHITECT STANFORD WHITE PRINCIPLE ARCHITECT OF MCKIM, MEAD AND WHITE.

- TWELVE LARGE SUITES
- NINE WORKING FIREPLACES
- · OCEAN VIEWS
- SPA LIKE AMENITIES
- BEACH AND TRAIN ACCESS NEARBY
- ONE HOUR FROM NYC