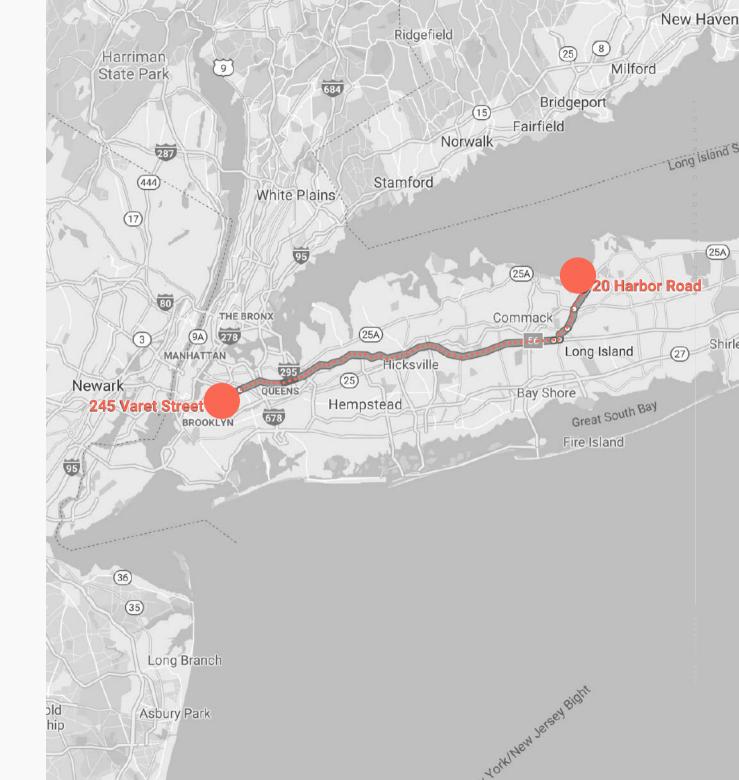

### INTRODUCING THE WETHERILL ESTATE

WELCOME TO THE HISTORIC WETHERILL ESTATE. CONSTRUCTED IN 1895 BY RENOWNED ARCHITECT STANFORD WHITE PRINCIPLE ARCHITECT OF MCKIM, MEAD AND WHITE.

- TWELVE LARGE SUITES
- NINE WORKING FIREPLACES
- · OCEAN VIEWS
- SPA LIKE AMENITIES
- BEACH AND TRAIN ACCESS NEARBY
- ONE HOUR FROM NYC

# ENJOY A RARE OPPORTUNITY TO LIVE IN A PIECE OF ARCHITECTURAL HISTORY

## OUR COMMUNITIES ARE ABOUT ENRICHING YOUR LIFE WITH MORE

THIS NEWLY RENOVATED 20 BEDROOMS ESTATE OFFERS BREATHTAKING VIEWS OF THE HARBOR WITH A VARIETY OF OPTIONS INCLUDING ENSUITE BATHROOMS, FIREPLACES, OCEAN VIEWS, AND EXCEPTIONAL PRIVACY SURROUNDED BY LANDSCAPED GARDENS.