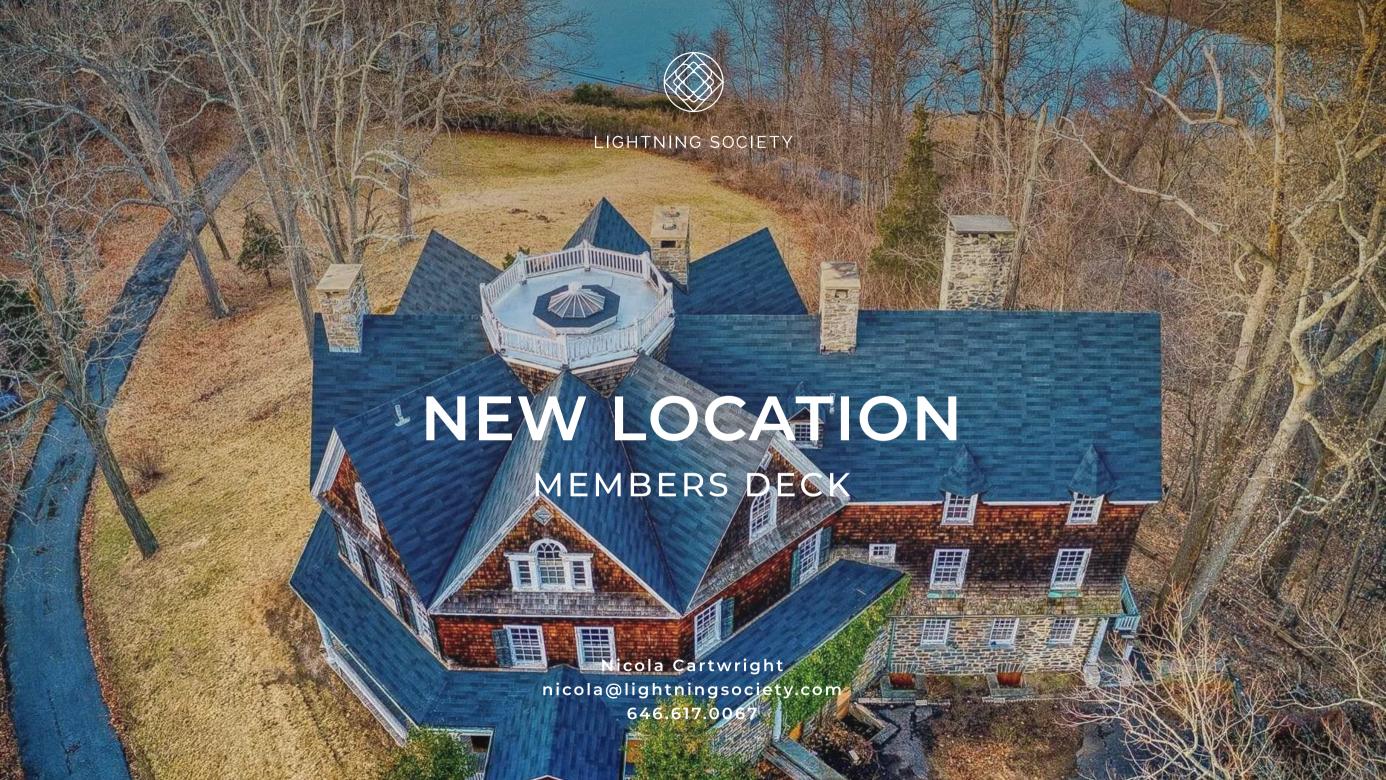

### INTRODUCING THE WETHERILL ESTATE

WELCOME TO THE HISTORIC WETHERILL ESTATE. CONSTRUCTED IN 1895 BY RENOWNED ARCHITECT STANFORD WHITE PRINCIPLE ARCHITECT OF MCKIM, MEAD AND WHITE.

- TWELVE LARGE SUITES
- NINE WORKING FIREPLACES
- · OCEAN VIEWS
- SPA LIKE AMENITIES
- BEACH AND TRAIN ACCESS NEARBY
- ONE HOUR FROM NYC





# ENJOY A RARE OPPORTUNITY TO LIVE IN A PIECE OF ARCHITECTURAL HISTORY

## OUR COMMUNITIES ARE ABOUT ENRICHING YOUR LIFE WITH MORE

THIS NEWLY RENOVATED 20 BEDROOMS ESTATE OFFERS BREATHTAKING VIEWS OF THE HARBOR WITH A VARIETY OF OPTIONS INCLUDING ENSUITE BATHROOMS, FIREPLACES, OCEAN VIEWS, AND EXCEPTIONAL PRIVACY SURROUNDED BY LANDSCAPED GARDENS.





## OUR INTEGRATED COMMUNITIES ARE MORE THAN A LIVING ARRANGEMENT

OUR MISSION IS TO REDEFINE THE ACT OF LIVING BY C